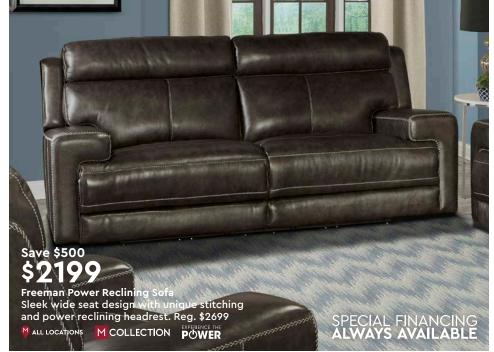

# the market STYLE | BUDGET | FAST

Starting at \$199

Macon Recliner Wall saver recliner available in tan or walnut.

24 MONTHS INTEREST-FREE FINANCING

Prices are not subject to any promotional offers.