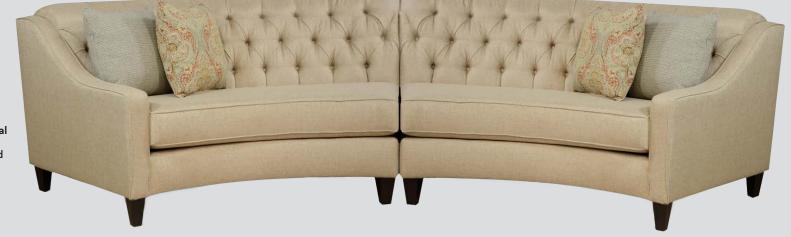

#### Save \$400 \$1599

**Hannigan Conversation Sectional** Two-piece curved conversation sectional featuring button tufted back cushions and two pairs of decorative toss pillows. Can expand by adding an armless section. Available in a choice of fabrics stocked in a heathered gray fabric. Reg. \$1999