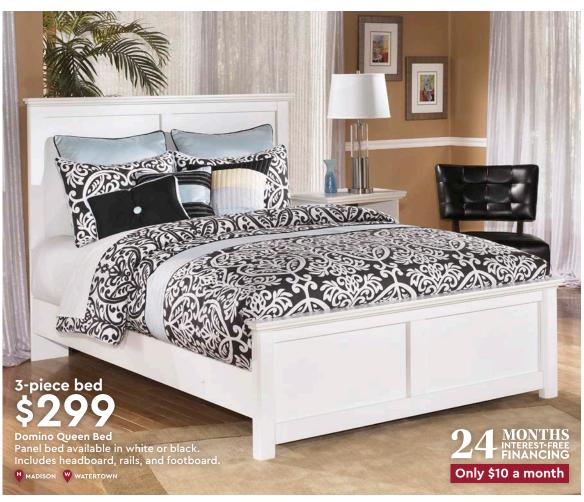

Never ON SALE FOR LESS Promo does not apply

4-piece room set

Cambridge Bedroom
Features classic styling with and a rich
nutmeg finish. Set includes queen panel
bed, dresser, mirror, and nightstand.