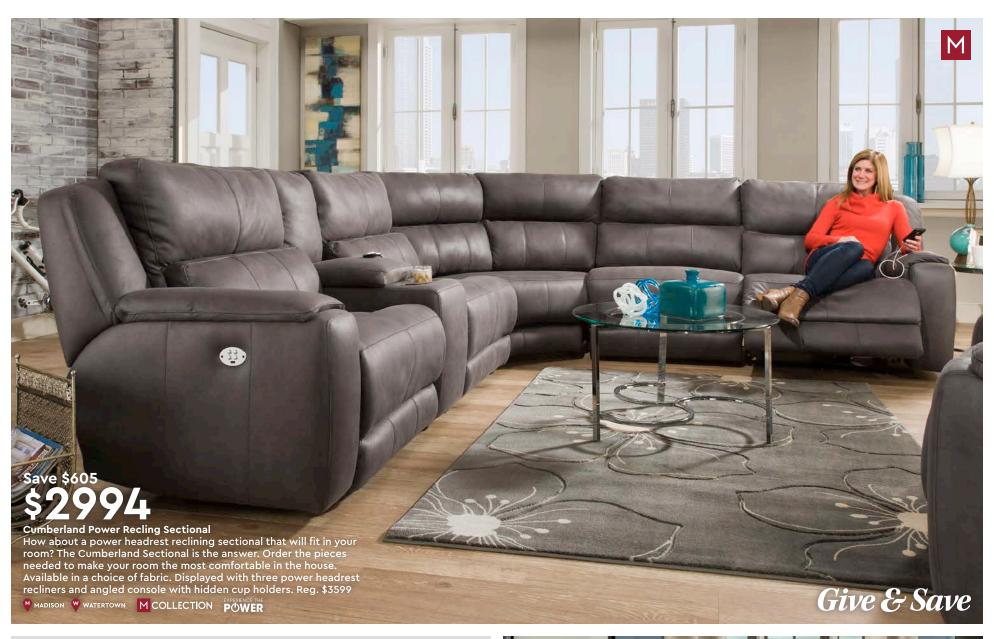

#### Save \$400 \$1599

**Hannigan Conversation Sectional** Two-piece curved conversation sectional featuring button tufted back cushions and two pairs of decorative toss pillows. Can expand by adding an armless section. Available in a choice of fabrics stocked in a heathered gray fabric. Reg. \$1999