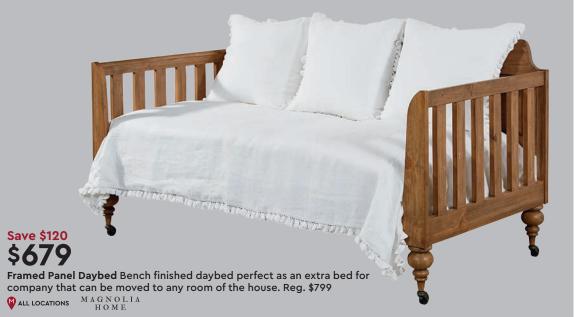

y adding an armless section. Available in a choice of fabrics stocked in a heathered gray fabric. Reg. \$1999

MADISON WATERTOWN England







## Queen mattress sets starting at ONLY \$199







Purchase any Serta iComfort or Tempur-Pedic mattress and receive 50% **OFF** a queen adjustable power base PLUS receive a \$300 MONTGOMERY'S **GIFT CARD!** 

\$**399**50 Originally \$799

Queen Essentials II Power Base Wired head & foot power adjustable base.

M all locations M mattress 1



Buy one, get one FREE

Memory foam pillow with cooling gel. Reg. \$129

Save \$30 Bedgear Night Ice Pillow

Sale Bedgear 5.1 Queen Protector Unique and durable channel-weave fabric allows for enhanced airflow to regulate your body temperature. Reg. \$129

















# MAGNOLIA HOME BY JOANNA GAINES