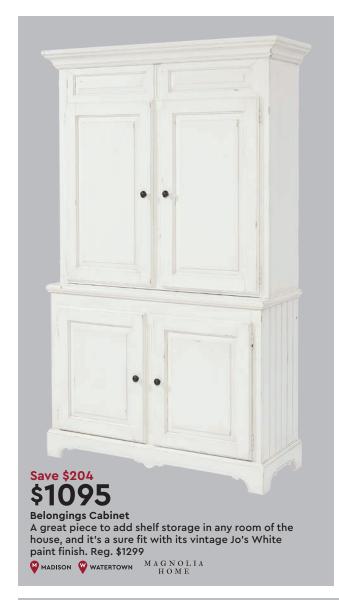

nd by adding an armless section. Available in a choice of fabrics stocked in a heathered gray fabric. Reg. \$1999

MADISON WATERTOWN England







## Queen mattress sets starting at ONLY \$199







Purchase any Serta iComfort or Tempur-Pedic mattress and receive 50% **OFF** a queen adjustable power base PLUS receive a \$300 MONTGOMERY'S **GIFT CARD!** 

\$**399**50 Originally \$799

Queen Essentials II Power Base Wired head & foot power adjustable base.

M all locations M mattress 1



Buy one, get one FREE

Memory foam pillow with cooling gel. Reg. \$129

Save \$30 Bedgear Night Ice Pillow

Sale Bedgear 5.1 Queen Protector Unique and durable channel-weave fabric allows for enhanced airflow to regulate your body temperature. Reg. \$129

















# MAGNOLIA HOME BY JOANNA GAINES