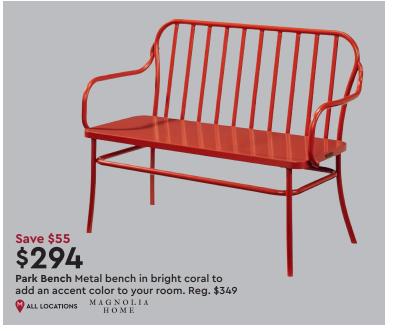

adding an armless section. Available in a choice of fabrics stocked in a heathered gray fabric. Reg. \$1999

MADISON WATERTOWN England







## Queen mattress sets starting at ONLY \$199







Purchase any Serta iComfort or Tempur-Pedic mattress and receive 50% **OFF** a queen adjustable power base PLUS receive a \$300 MONTGOMERY'S **GIFT CARD!** 

\$**399**50 Originally \$799

Queen Essentials II Power Base Wired head & foot power adjustable base.

M all locations M mattress 1



Buy one, get one FREE

Memory foam pillow with cooling gel. Reg. \$129

Save \$30 Bedgear Night Ice Pillow

Sale Bedgear 5.1 Queen Protector Unique and durable channel-weave fabric allows for enhanced airflow to regulate your body temperature. Reg. \$129

















# MAGNOLIA HOME BY JOANNA GAINES