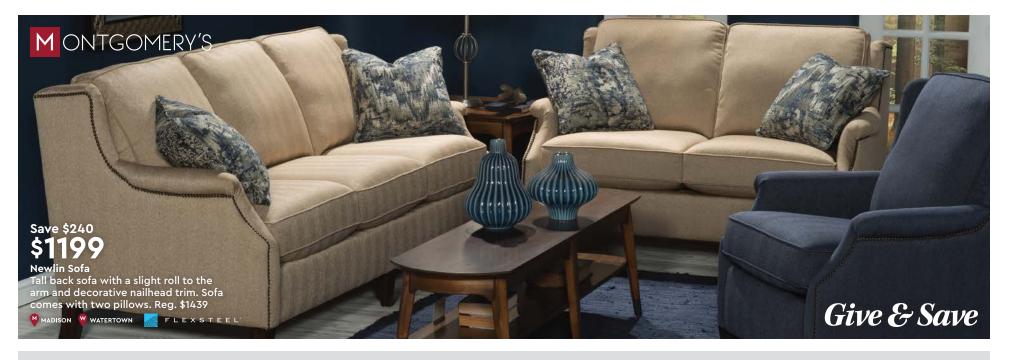

\$699 Lilly Sofa available in a choice of fabrics. 72" Sofa and loveseat stocked in the fabric shown with different pillow fabric.

MADISON WATERTOWN England

Always for \$999 Venture Sofa features classic traditional styling with a tight back. Stocked in the fabric shown with different pillow fabric. Other pillow fabrics available.