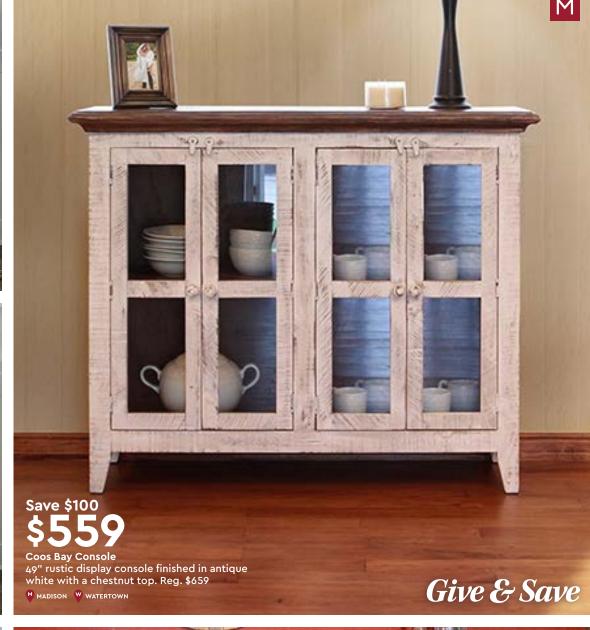

an armless section. Available in a choice of fabrics stocked in a heathered gray fabric. Reg. \$1999

MADISON WATERTOWN England







## Queen mattress sets starting at ONLY \$199







Purchase any Serta iComfort or Tempur-Pedic mattress and receive 50% **OFF** a queen adjustable power base PLUS receive a \$300 MONTGOMERY'S **GIFT CARD!** 

\$**399**50 Originally \$799

Queen Essentials II Power Base Wired head & foot power adjustable base.

M all locations M mattress 1



Buy one, get one FREE

Memory foam pillow with cooling gel. Reg. \$129

Save \$30 Bedgear Night Ice Pillow

Sale Bedgear 5.1 Queen Protector Unique and durable channel-weave fabric allows for enhanced airflow to regulate your body temperature. Reg. \$129

















# MAGNOLIA HOME BY JOANNA GAINES