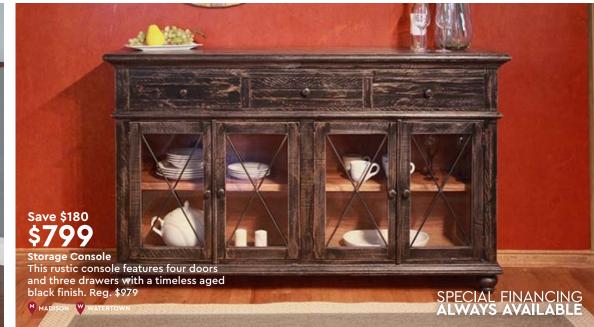

armless section. Available in a choice of fabrics stocked in a heathered gray fabric. Reg. \$1999

MADISON WATERTOWN England







## Queen mattress sets starting at ONLY \$199







Purchase any Serta iComfort or Tempur-Pedic mattress and receive 50% **OFF** a queen adjustable power base PLUS receive a \$300 MONTGOMERY'S **GIFT CARD!** 

\$**399**50 Originally \$799

Queen Essentials II Power Base Wired head & foot power adjustable base.

M all locations M mattress 1



Buy one, get one FREE

Memory foam pillow with cooling gel. Reg. \$129

Save \$30 Bedgear Night Ice Pillow

Sale Bedgear 5.1 Queen Protector Unique and durable channel-weave fabric allows for enhanced airflow to regulate your body temperature. Reg. \$129

















# MAGNOLIA HOME BY JOANNA GAINES