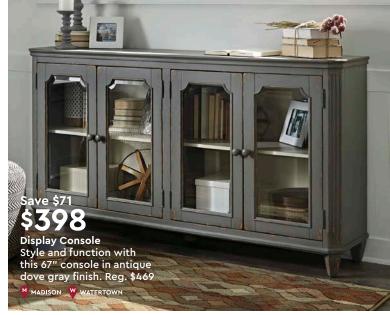

ding an armless section. Available in a choice of fabrics stocked in a heathered gray fabric. Reg. \$1999

MADISON WATERTOWN England







## Queen mattress sets starting at ONLY \$199







Purchase any Serta iComfort or Tempur-Pedic mattress and receive 50% **OFF** a queen adjustable power base PLUS receive a \$300 MONTGOMERY'S **GIFT CARD!** 

\$**399**50 Originally \$799

Queen Essentials II Power Base Wired head & foot power adjustable base.

M all locations M mattress 1



Buy one, get one FREE

Memory foam pillow with cooling gel. Reg. \$129

Save \$30 Bedgear Night Ice Pillow

Sale Bedgear 5.1 Queen Protector Unique and durable channel-weave fabric allows for enhanced airflow to regulate your body temperature. Reg. \$129

















# MAGNOLIA HOME BY JOANNA GAINES