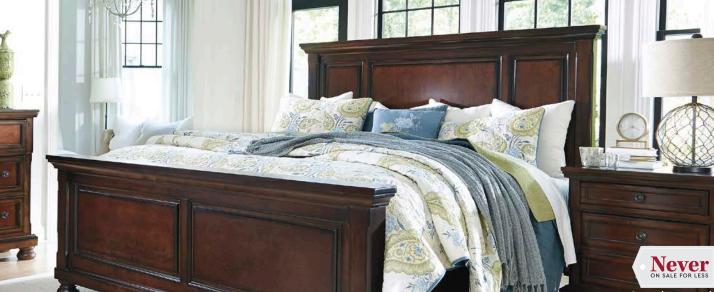

Never ON SALE FOR LESS Promo does not apply

4-piece room set

Cambridge Bedroom
Features classic styling with and a rich
nutmeg finish. Set includes queen panel
bed, dresser, mirror, and nightstand.