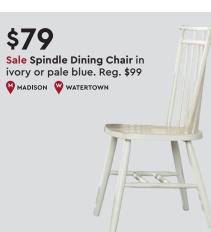

ction. Available in a choice of fabrics stocked in a heathered gray fabric. Reg. \$1999

MADISON WATERTOWN England







## Queen mattress sets starting at ONLY \$199







Purchase any Serta iComfort or Tempur-Pedic mattress and receive 50% **OFF** a queen adjustable power base PLUS receive a \$300 MONTGOMERY'S **GIFT CARD!** 

\$**399**50 Originally \$799

Queen Essentials II Power Base Wired head & foot power adjustable base.

M all locations M mattress 1



Buy one, get one FREE

Memory foam pillow with cooling gel. Reg. \$129

Save \$30 Bedgear Night Ice Pillow

Sale Bedgear 5.1 Queen Protector Unique and durable channel-weave fabric allows for enhanced airflow to regulate your body temperature. Reg. \$129

















# MAGNOLIA HOME BY JOANNA GAINES