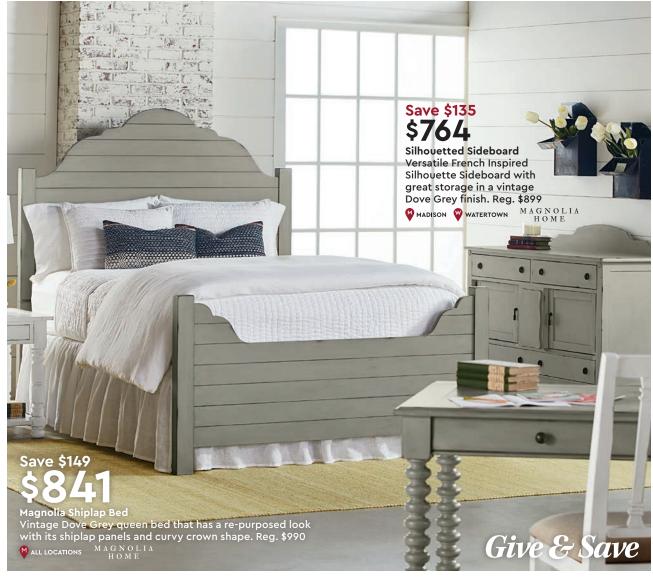

by adding an armless section. Available in a choice of fabrics stocked in a heathered gray fabric. Reg. \$1999

MADISON WATERTOWN England







## Queen mattress sets starting at ONLY \$199







Purchase any Serta iComfort or Tempur-Pedic mattress and receive 50% **OFF** a queen adjustable power base PLUS receive a \$300 MONTGOMERY'S **GIFT CARD!** 

\$**399**50 Originally \$799

Queen Essentials II Power Base Wired head & foot power adjustable base.

M all locations M mattress 1



Buy one, get one FREE

Memory foam pillow with cooling gel. Reg. \$129

Save \$30 Bedgear Night Ice Pillow

Sale Bedgear 5.1 Queen Protector Unique and durable channel-weave fabric allows for enhanced airflow to regulate your body temperature. Reg. \$129

















# MAGNOLIA HOME BY JOANNA GAINES