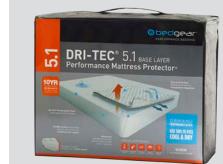

Sale Bedgear 5.1 Queen Protector Unique and durable channel-weave fabric allows for enhanced airflow to regulate your body temperature. Reg. \$129