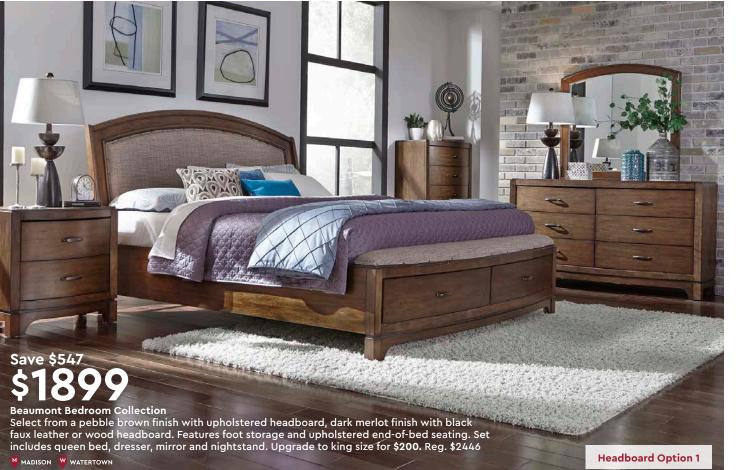

Never ON SALE FOR LESS Promo does not apply

4-piece room set

Cambridge Bedroom
Features classic styling with and a rich
nutmeg finish. Set includes queen panel
bed, dresser, mirror, and nightstand.