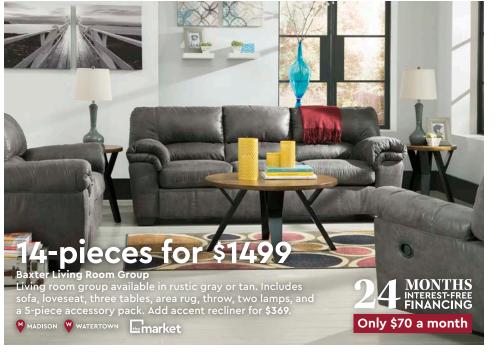

#### Save \$400 \$1599

**Hannigan Conversation Sectional** Two-piece curved conversation sectional featuring button tufted back cushions and two pairs of decorative toss pillows. Can expand by adding an armless section. Available in a choice of fabrics stocked in a heathered gray fabric. Reg. \$1999