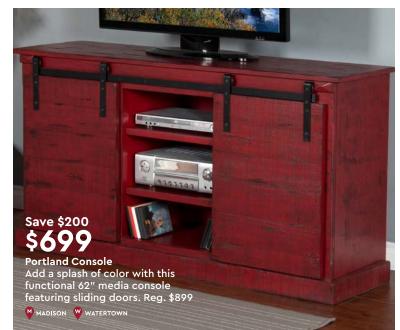

n armless section. Available in a choice of fabrics stocked in a heathered gray fabric. Reg. \$1999

MADISON WATERTOWN England







## Queen mattress sets starting at ONLY \$199







Purchase any Serta iComfort or Tempur-Pedic mattress and receive 50% **OFF** a queen adjustable power base PLUS receive a \$300 MONTGOMERY'S **GIFT CARD!** 

\$**399**50 Originally \$799

Queen Essentials II Power Base Wired head & foot power adjustable base.

M all locations M mattress 1



Buy one, get one FREE

Memory foam pillow with cooling gel. Reg. \$129

Save \$30 Bedgear Night Ice Pillow

Sale Bedgear 5.1 Queen Protector Unique and durable channel-weave fabric allows for enhanced airflow to regulate your body temperature. Reg. \$129

















# MAGNOLIA HOME BY JOANNA GAINES