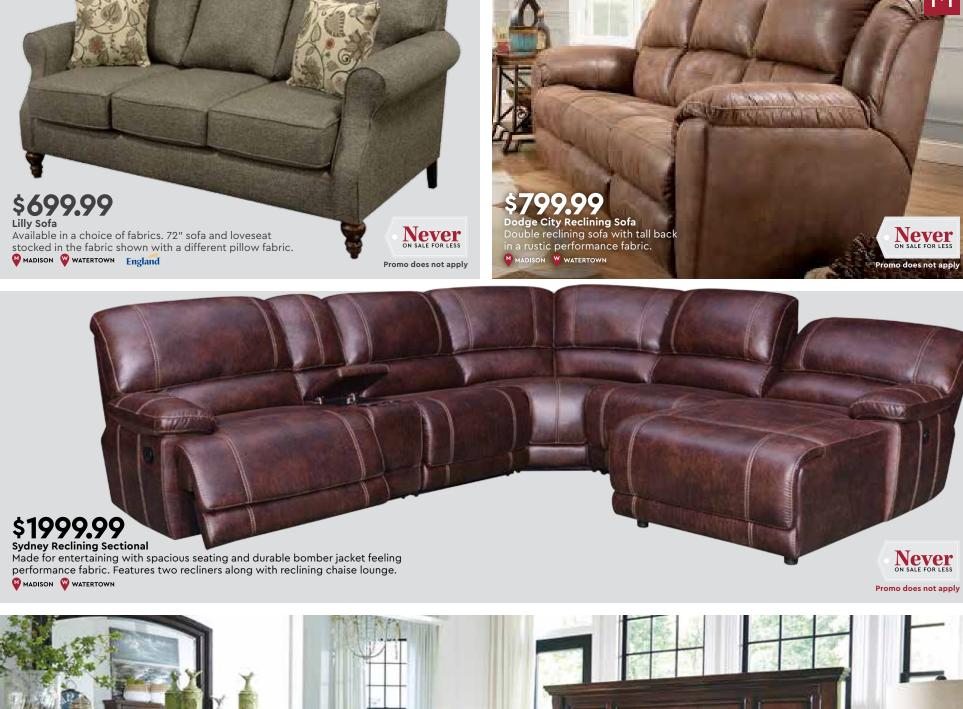

## \$1999.99

Lomax Leather Sofa
Traditional styling with a unique corner strap design and contrast stitching sets this leather sofa apart. The Lomax features a natural, rough-hewn leather in a dark dusty brown color. Reg. \$2499.99