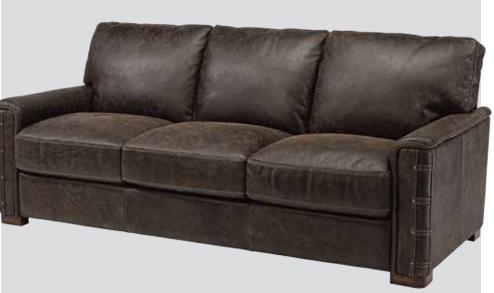

## \$1999.99

Lomax Leather Sofa
Traditional styling with a unique corner strap design and contrast stitching sets this leather sofa apart. The Lomax features a natural, rough-hewn leather in a dark dusty brown color. Reg. \$2499.99